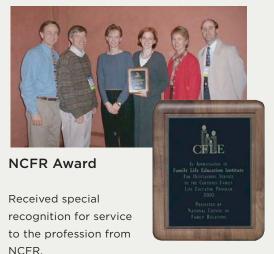

#### Fact Sheet

Contributed to the making of a family life education fact sheet distributed to national policy makers by the National Council on Family Relations (NCFR).

Pictured left to right: H. Wallace Goddard (Board Member), E. Jeffrey Hill (Board Member), Dawn Cassidy (NCFR), Tamara Gilliland (Director), Shirley R. Klein (Board Member), Alan J. Hawkins (Board Member).